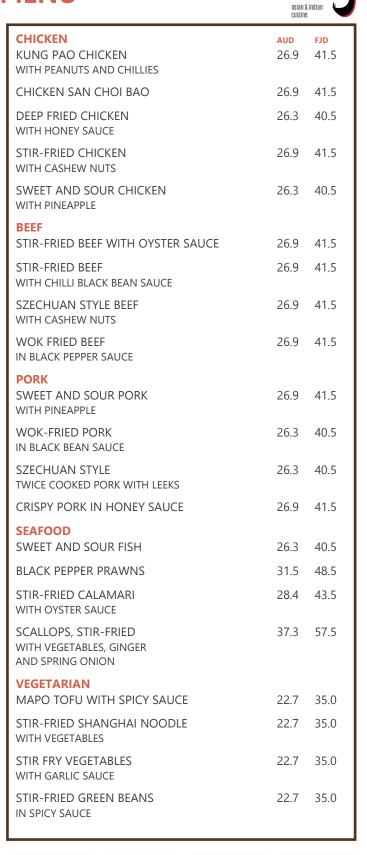

| 36.5               |
| SIDES + ACCOMPANIMENTS<br>STEAM JASMINE RICE                                                                 | <b>aud</b><br>4.2  | <b>FJD</b><br>6.5  |
| CHINESE CABBAGE WITH GARLIC SAUCE                                                                            | 4.2                | 6.5                |
| FRIED RICE                                                                                                   | 4.8                | 7.5                |
| FRENCH FRIES                                                                                                 | 4.8                | 7.5                |
|                                                                                                              |                    |                    |





While zing restaurant will endeavour to accommodate request for special meals for customers who have food allergies or intolerances, we cannot guarantee completely allergy-free meals. Please advise your wait-help should you have any dietary requirements that we may be of assistance All prices are inclusive of 25% Fiji government taxes. There is a 10% public holiday surcharge for all restaurants and bars. Overseas currency conversions are examples only and are subject to change. Note: all prices will be charged in Fiji dollars.

## asian & indian cuisine

## **DINNER MENU** ----

| INDIAN APPETISERS<br>VEGETABLE SAMOSA,<br>TAMARIND SAUCE<br>AND MINT CHUTNEY                  | <b>aud</b><br>16.2 |                    |
|---------------------------------------------------------------------